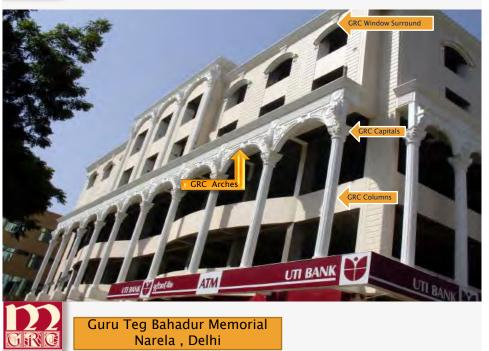

### MAJOR APPLICATIONS of GFRC IN INDIA

\*Presently the Main Application of GFRC in India is only for Architectural beautification of Buildings.

❖GFRC elements like planters are used in landscaping.

GFRC Elements used are:-

❖SCREENS COLUMN CLADDING

**❖**WALL CLADDING

**❖**DOMES LANDSCAPING-PLANTERS etc.

MAJOR PROJECTS EXECUTED BY MAHESH PREFAB PVT LTD

Hotel Projects

Commercial Buildings

Multi Storyed Housing

Residences