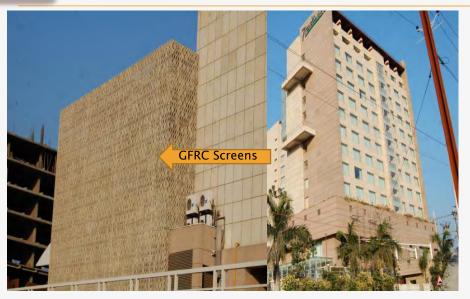

nd is having today a strength of approximately 150-200 workers for Erection of GFRC at various sites.





### MAJOR APPLICATIONS of GFRC IN INDIA

\*Presently the Main Application of GFRC in India is only for Architectural beautification of Buildings.

❖GFRC elements like planters are used in landscaping.

GFRC Elements used are:-

❖SCREENS COLUMN CLADDING

**❖**WALL CLADDING

**❖**DOMES LANDSCAPING-PLANTERS etc.



MAJOR PROJECTS EXECUTED BY MAHESH PREFAB PVT LTD

Hotel Projects

Commercial Buildings

Multi Storyed Housing

Residences

**Government Projects** 

Temples









Hotel Mathan Bar







### Hotel Mathan Bangalore





Hotel Oberoi , Gurgaon







## Hotel Ista , Amritsar





### Hotel Devi Ratan Jaipur







### Hotel Holiday Inn , Delhi





## Hotel Raddisson,Indore







### GFRC Designer Screens at ARALIAS Gurgaon





Other View of GRC SCREENS at 'ARALIAS 'Gurgaon,







# Other view of GFRC Screens at ARALIAS Gurgaon





### DLF Summit , Gurgaon







## DLF Summit Gurgaon





# DLF CLUB Gurgaon







### EMAAR MGF , Gurgaon





DLF Mercer , Gurgaon







### DLF Mercer , Gurgaon





## DLF Club , Gurgaon







### **UNITED COFFEE HOUSE**



market in the second se

IMT MANESAR
(A Big Commercial Building)







### Factory Building at IMT Manesar , Gurgaon





EDUCOMP, Greater Noida







# A Commercial Building at ALLAHABAD









### AIIMS , Delhi





### PWD Corridor Mayur Vihar Delhi







### Awas Vikas JAIPUR





### GRC Temple at Pindori Dham







### Temple at KANPUR





## Residence Building at Delhi







### Residen