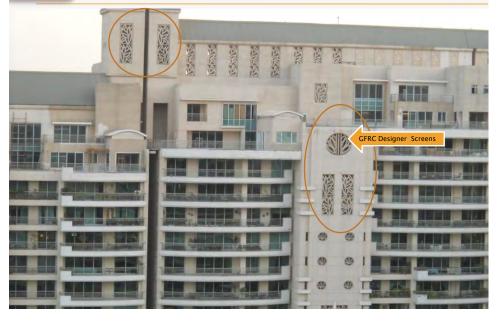

### MAJOR APPLICATIONS of GFRC IN INDIA

\*Presently the Main Application of GFRC in India is only for Architectural beautification of Buildings.

❖GFRC elements like planters are used in landscaping.

GFRC Elements used are:-

❖SCREENS COLUMN CLADDING

**❖**WALL CLADDING

**❖**DOMES LANDSCAPING-PLANTERS etc.



MAJOR PROJECTS EXECUTED BY MAHESH PREFAB PVT LTD

Hotel Projects

Commercial Buildings

Multi Storyed Housing

Residences

**Government Projects** 

Temples









Hotel Mathan Bar







### Hotel Mathan Bangalore





Hotel Oberoi , Gurgaon







## Hotel Ista , Amritsar





### Hotel Devi Ratan Jaipur







### Hotel Holiday Inn , Delhi





## Hotel Raddisson,Indore







### GFRC Designer Screens at ARALIAS Gurgaon





Other View of GRC SCREENS at 'ARALIAS 'Gurgaon,







# Other view of GFRC Screens at ARALIAS Gurgaon





### DLF Summit , Gurgaon







## DLF Summit Gurgaon





# DLF CLUB Gurgaon







### EMAAR MGF , Gurgaon





DLF Mercer , Gurgaon







### DLF Mercer , Gurgaon





## DLF Club , Gurgaon







### **UNITED COFFEE HOUSE**



market in the second se

IMT MANESAR
(A Big Commercial Building)







### Factory Building at IMT Manesar , Gurgaon





EDUCOMP, Greater Noida







# A Commercial Building at ALLAHABAD









### AIIMS , Delhi





### PWD Corridor Mayur Vihar Delhi







### Awas Vikas JAIPUR





### GRC Temple at Pindori Dham







### Temple at KANPUR





## Residence Building at Delhi







### Residential House at Punjabi Bagh Delhi





Shaft Louvers at Vasant Vihar Delhi







# Residence at Gurgaon