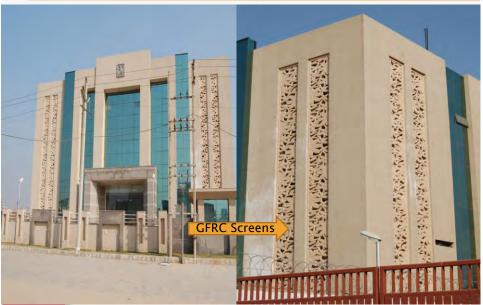

### MAJOR APPLICATIONS of GFRC IN INDIA

\*Presently the Main Application of GFRC in India is only for Architectural beautification of Buildings.

❖GFRC elements like planters are used in landscaping.

GFRC Elements used are:-

❖SCREENS COLUMN CLADDING

**❖**WALL CLADDING

**❖**DOMES LANDSCAPING-PLANTERS etc.

MAJOR PROJECTS EXECUTED BY MAHESH PREFAB PVT LTD

Hotel Projects

Commercial Buildings

Multi Storyed Housing

Residences