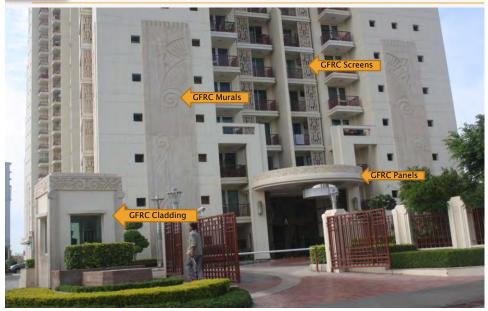

n India is only for Architectural beautification of Buildings.

❖GFRC elements like planters are used in landscaping.

GFRC Elements used are:-

❖SCREENS COLUMN CLADDING

**❖**WALL CLADDING

**❖**DOMES LANDSCAPING-PLANTERS etc.



MAJOR PROJECTS EXECUTED BY MAHESH PREFAB PVT LTD

Hotel Projects

Commercial Buildings

Multi Storyed Housing

Residences

**Government Projects** 

Temples









Hotel Mathan Bar







### Hotel Mathan Bangalore





Hotel Oberoi , Gurgaon







## Hotel Ista , Amritsar





### Hotel Devi Ratan Jaipur







### Hotel Holiday Inn , Delhi





## Hotel Raddisson,Indore







### GFRC Designer Screens at ARALIAS Gurgaon





Other View of GRC SCREENS at 'ARALIAS 'Gurgaon,







# Other view of GFRC Screens at ARALIAS Gurgaon





### DLF Summit , Gurgaon







## DLF Summit Gurgaon





# DLF CLUB Gurgaon







### EMAAR MGF , Gurgaon





DLF Mercer , Gurgaon







### DLF Mercer , Gurgaon





## DLF Club , Gurgaon







### **UNITED COFFEE HOUSE**



market in the second se

IMT MANESAR
(A Big Commercial Building)







### Factory Building at IMT Manesar , Gurgaon





EDUCOMP, Greater Noida







# A Commercial Building at ALLAHABAD









### AIIMS , Delhi





### PWD Corridor Mayur Vihar Delhi







### Awas Vikas JAIPUR





### GRC Temple at Pindori Dham







### Temple at KANPUR





## Residence Building at Delhi







### Residential House at Punjabi Bagh Delhi





Shaft Louvers at Vasant Vihar Delhi







# Residence at Gurgaon











# GLIMPSES OF CURRENT RUNNING PROJECTS



## DLF MAGNOLIAS , GURGAON