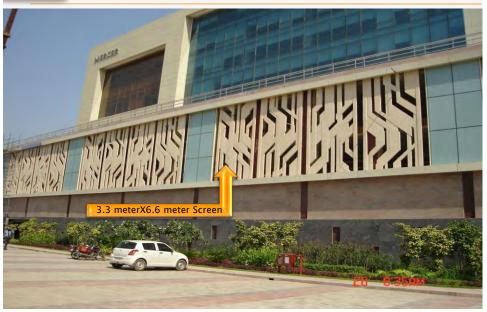

caping.

GFRC Elements used are:-

❖SCREENS COLUMN CLADDING

**❖**WALL CLADDING

**❖**DOMES LANDSCAPING-PLANTERS etc.



MAJOR PROJECTS EXECUTED BY MAHESH PREFAB PVT LTD

Hotel Projects

Commercial Buildings

Multi Storyed Housing

Residences

**Government Projects** 

Temples









Hotel Mathan Bar







### Hotel Mathan Bangalore





Hotel Oberoi , Gurgaon







## Hotel Ista , Amritsar





### Hotel Devi Ratan Jaipur







### Hotel Holiday Inn , Delhi





## Hotel Raddisson,Indore







### GFRC Designer Screens at ARALIAS Gurgaon





Other View of GRC SCREENS at 'ARALIAS 'Gurgaon,







# Other view of GFRC Screens at ARALIAS Gurgaon





### DLF Summit , Gurgaon







## DLF Summit Gurgaon





# DLF CLUB Gurgaon







### EMAAR MGF , Gurgaon





DLF Mercer , Gurgaon







### DLF Mercer , Gurgaon





## DLF Club , Gurgaon







### **UNITED COFFEE HOUSE**



market in the second se

IMT MANESAR
(A Big Commercial Building)







### Factory Building at IMT Manesar , Gurgaon





EDUCOMP, Greater Noida







# A Commercial Building at ALLAHABAD









### AIIMS , Delhi





### PWD Corridor Mayur Vihar Delhi







### Awas Vikas JAIPUR





### GRC Temple at Pindori Dham







### Temple at KANPUR





## Residence Building at Delhi







### Residential House at Punjabi Bagh Delhi





Shaft Louvers at Vasant Vihar Delhi







# Residence at Gurgaon











# GLIMPSES OF CURRENT RUNNING PROJECTS



## DLF MAGNOLIAS , GURGAON







## PARK PLACE, Gurgaon



Hotel ITC Grand Chola Chennai







### Hotel ITC Grand Chola Chennai









###