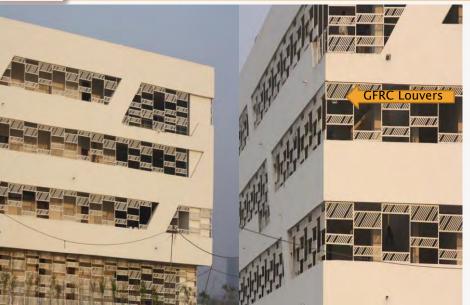

### MAJOR APPLICATIONS of GFRC IN INDIA

\*Presently the Main Application of GFRC in India is only for Architectural beautification of Buildings.

❖GFRC elements like planters are used in landscaping.

GFRC Elements used are:-

❖SCREENS COLUMN CLADDING

**❖**WALL CLADDING

**❖**DOMES LANDSCAPING-PLANTERS etc.

MAJOR PROJECTS EXECUTED BY MAHESH PREFAB PVT LTD

Hotel Projects

Commercial Buildings

Multi Storyed Housing

Residences

### Residential House at Punjabi Bagh Delhi

Shaft Louvers at Vasant Vihar Delhi