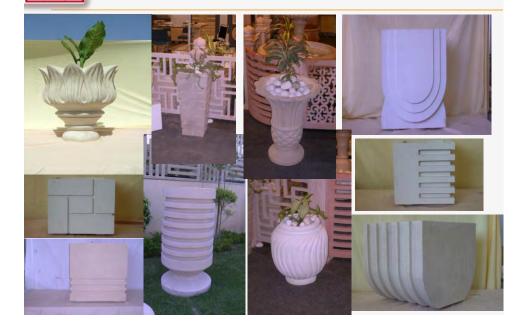

### MAJOR APPLICATIONS of GFRC IN INDIA

\*Presently the Main Application of GFRC in India is only for Architectural beautification of Buildings.

❖GFRC elements like planters are used in landscaping.

GFRC Elements used are:-

❖SCREENS COLUMN CLADDING

**❖**WALL CLADDING

**❖**DOMES LANDSCAPING-PLANTERS etc.

MAJOR PROJECTS EXECUTED BY MAHESH PREFAB PVT LTD

Hotel Projects

Commercial Buildings

Multi Storyed Housing

Residences