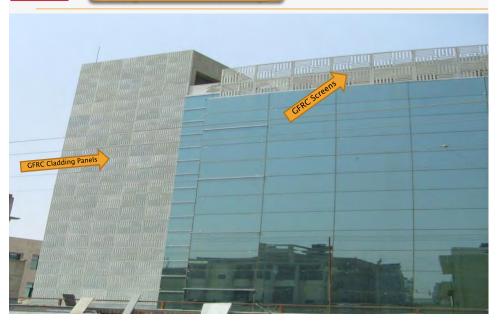

### MAJOR APPLICATIONS of GFRC IN INDIA

\*Presently the Main Application of GFRC in India is only for Architectural beautification of Buildings.

❖GFRC elements like planters are used in landscaping.

GFRC Elements used are:-

❖SCREENS COLUMN CLADDING

**❖**WALL CLADDING

**❖**DOMES LANDSCAPING-PLANTERS etc.

MAJOR PROJECTS EXECUTED BY MAHESH PREFAB PVT LTD

Hotel Projects

Commercial Buildings

Multi Storyed Housing

Residences