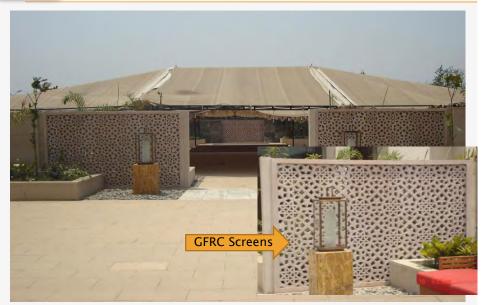

### GFRC Designer Screens at ARALIAS Gurgaon

Other View of GRC SCREENS at 'ARALIAS 'Gurgaon,

# Other view of GFRC Screens at ARALIAS Gurgaon