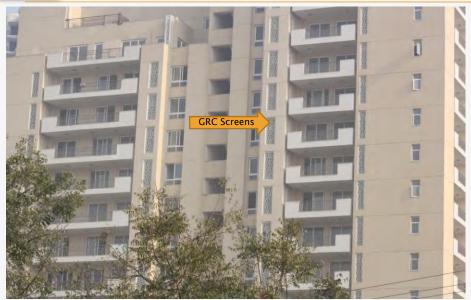

planters are used in landscaping.

GFRC Elements used are:-

❖SCREENS COLUMN CLADDING

**❖**WALL CLADDING

**❖**DOMES LANDSCAPING-PLANTERS etc.



MAJOR PROJECTS EXECUTED BY MAHESH PREFAB PVT LTD

Hotel Projects

Commercial Buildings

Multi Storyed Housing

Residences

**Government Projects** 

Temples









Hotel Mathan Bar







### Hotel Mathan Bangalore





Hotel Oberoi , Gurgaon







## Hotel Ista , Amritsar





### Hotel Devi Ratan Jaipur







### Hotel Holiday Inn , Delhi





## Hotel Raddisson,Indore







### GFRC Designer Screens at ARALIAS Gurgaon





Other View of GRC SCREENS at 'ARALIAS 'Gurgaon,







# Other view of GFRC Screens at ARALIAS Gurgaon





### DLF Summit , Gurgaon







## DLF Summit Gurgaon





# DLF CLUB Gurgaon







### EMAAR MGF , Gurgaon





DLF Mercer , Gurgaon







### DLF Mercer , Gurgaon





## DLF Club , Gurgaon







### **UNITED COFFEE HOUSE**



market in the second se

IMT MANESAR
(A Big Commercial Building)







### Factory Building at IMT Manesar , Gurgaon





EDUCOMP, Greater Noida







# A Commercial Building at ALLAHABAD









### AIIMS , Delhi





### PWD Corridor Mayur Vihar Delhi







### Awas Vikas JAIPUR





### GRC Temple at Pindori Dham







### Temple at KANPUR





## Residence Building at Delhi







### Residential House at Punjabi Bagh Delhi





Shaft Louvers at Vasant Vihar Delhi







# Residence at Gurgaon











# GLIMPSES OF CURRENT RUNNING PROJECTS



## DLF MAGNOLIAS , GURGAON







## PARK PLACE, Gurgaon



Hotel ITC Grand Chola Chennai







### Hotel ITC Grand